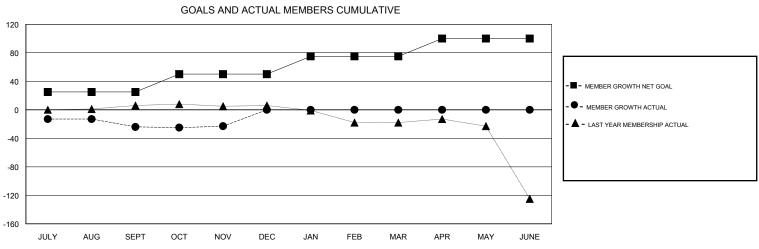

## **LOCATION CALIFORNIA HOWARD HUDSON GMT CA** Clubs Members RESULTS FOR 2018-2019 RESULTS FOR 2018-2019 NEW CLUBS NEW CLUB GOAL DROPPED CLUBS MEMBER GROWTH NET MEMBER GROWTH DROPPED QUARTER QUARTER GOAL ACTUAL MEMBERS ACTUAL (including transfers) 0 25 39 49 JULY/AUG/SEPT JULY/AUG/SEPT 25 20 OCT/NOV/DEC 14 OCT/NOV/DEC 0 0 25 0 0 1 JAN/FEB/MAR JAN/FEB/MAR 0 0 25 0 0 APR/MAY/JUNE APR/MAY/JUNE