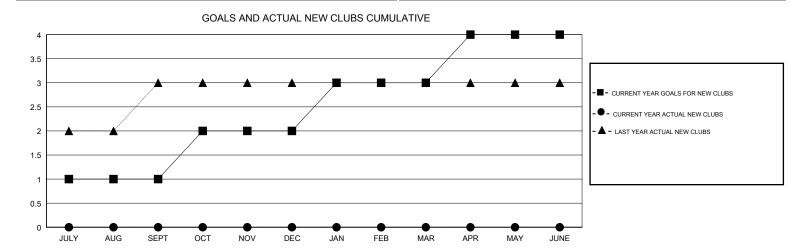

## **LOCATION CALIFORNIA HOWARD HUDSON GMT CA** Clubs Members RESULTS FOR 2018-2019 RESULTS FOR 2018-2019 NEW CLUBS NEW CLUB GOAL DROPPED CLUBS MEMBER GROWTH NET MEMBER GROWTH DROPPED QUARTER QUARTER GOAL ACTUAL MEMBERS ACTUAL (including transfers) 0 25 39 49 JULY/AUG/SEPT JULY/AUG/SEPT 25 20 OCT/NOV/DEC 14 OCT/NOV/DEC 0 0 25 0 0 1 JAN/FEB/MAR JAN/FEB/MAR 0 0 25 0 0 APR/MAY/JUNE APR/MAY/JUNE